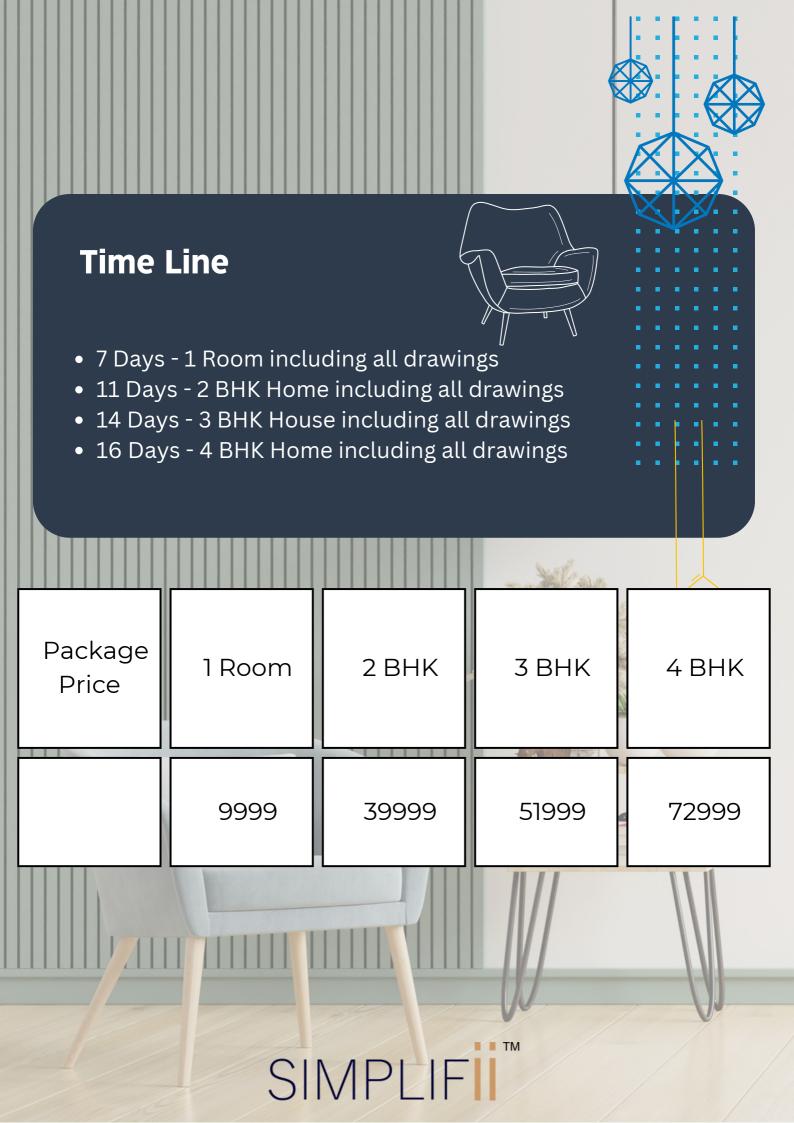

## Essential Package

"Every Home Deserves Designer's Brush"



## **Features**

- Quick Option
- Dedicated Designer throughout
- Allocated Site Visits
- Coordination with your Contractors
- Stage-based Payment Plan
- Customizable Inclusions
- The flexibility of 1 room up to a full house





## **Inclusions**

- 2D Layout Plan
- 2D Furniture Plan
- Design Presentation
- Mood Board
- Furniture Layout Plan
- POP False Ceiling Drawings
- Lighting Drawings
- LED Panel Drawings
- Electric Drawings
- Wardrobe Drawings
- Plumbing Drawings
- Vanity Counter Drawings
- Flooring Drawings (Full House)



## **Drawing & Payment Schedule**

| Stage | Payment<br>Schedule | Particulars                                                                                                                               | Drawings Timeline                                                              | Site Visits |
|-------|---------------------|-------------------------------------------------------------------------------------------------------------------------------------------|--------------------------------------------------------------------------------|-------------|
| 1.    | 10 %                | Measurements<br>& Pictures                                                                                                                | 1 Room: 1 Hr<br>2 BHK: 1.5 – 2 Hrs<br>3 BHK: 2 – 2.5 Hrs<