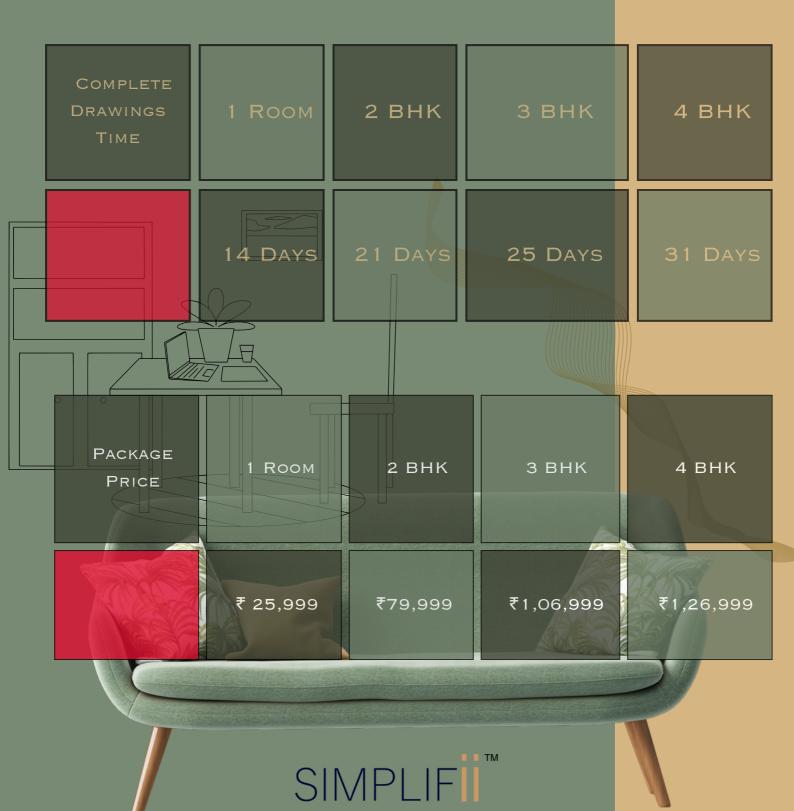

#### TIME LINE

- 1. 14 DAYS FOR 1 ROOM INCLUDING ALL DRAWINGS
- 2. 21 DAYS 2 BHK INCLUDING ALL DRAWINGS
- 3. 25 DAYS 3 BHK HOUSE INCLUDING ALL DRAWINGS
- 4. 31 DAYS 4 BHK HOUSE INCLUDING ALL DRAWINGS